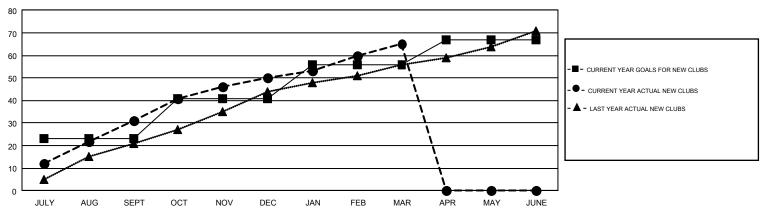

## GMT Constitutional Area 6, Group B

GMT: V S KUKREJA

REPORT DOES NOT INCLUDE CLUBS IN UNDISTRICTED AREAS.

| Clubs                 |               |           |               | Members               |                                                                |                                                              |                                                    |  |
|-----------------------|---------------|-----------|---------------|-----------------------|----------------------------------------------------------------|--------------------------------------------------------------|----------------------------------------------------|--|
| RESULTS FOR 2016-2017 |               |           |               | RESULTS FOR 2016-2017 |                                                                |                                                              |                                                    |  |
| QUARTER               | NEW CLUB GOAL | NEW CLUBS | DROPPED CLUBS | QUARTER               | NEW MEMBER GROWTH<br>NET GOAL (not reinstated<br>or transfers) | NEW MEMBER<br>GROWTH ACTUAL (not<br>reinstated or transfers) | DROPPED<br>MEMBERS ACTUAL<br>(including transfers) |  |
| JULY/AUG/SEPT         | 23            | 31        | 5             | JULY/AUG/SEPT         | 154                                                            | 2,255                                                        | 1,407                                              |  |
| OCT/NOV/DEC           | 18            | 19        | 64            | OCT/NOV/DEC           | 523                                                            | 1,460                                                        | 2,435                                              |  |
| JAN/FEB/MAR           | 15            | 15        | 11            | JAN/FEB/MAR           | 646                                                            | 2,296                                                        | 798                                                |  |
| APR/MAY/JUNE          | 11            | 0         | 0             | APR/MAY/JUNE          | 177                                                            | 0                                                            | 0                                                  |  |