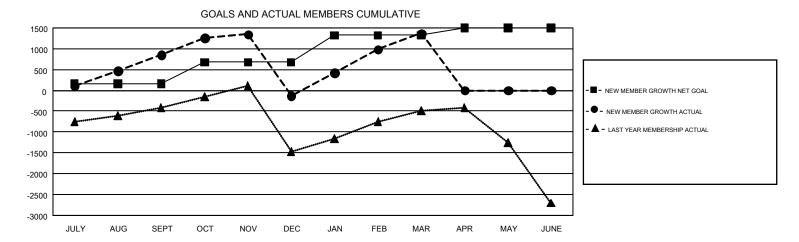

## GMT Constitutional Area 6, Group B

GMT: V S KUKREJA

REPORT DOES NOT INCLUDE CLUBS IN UNDISTRICTED AREAS.

| Clubs                 |               |           |               | Members               |                                                                |                                                              |                                                    |  |
|-----------------------|---------------|-----------|---------------|-----------------------|----------------------------------------------------------------|--------------------------------------------------------------|----------------------------------------------------|--|
| RESULTS FOR 2016-2017 |               |           |               | RESULTS FOR 2016-2017 |                                                                |                                                              |                                                    |  |
| QUARTER               | NEW CLUB GOAL | NEW CLUBS | DROPPED CLUBS | QUARTER               | NEW MEMBER GROWTH<br>NET GOAL (not reinstated<br>or transfers) | NEW MEMBER<br>GROWTH ACTUAL (not<br>reinstated or transfers) | DROPPED<br>MEMBERS ACTUAL<br>(including transfers) |  |
| JULY/AUG/SEPT         | 23            | 31        | 5             | JULY/AUG/SEPT         | 154                                                            | 2,255                                                        | 1,407                                              |  |
| OCT/NOV/DEC           | 18            | 19        | 64            | OCT/NOV/DEC           | 523                                                            | 1,460                                                        | 2,435                                              |  |
| JAN/FEB/MAR           | 15            | 15        | 11            | JAN/FEB/MAR           | 646                                                            | 2,296                                                        | 798                                                |  |
| APR/MAY/JUNE          | 11            | 0         | 0             | APR/MAY/JUNE          | 177                                                            | 0                                                            | 0                                                  |  |